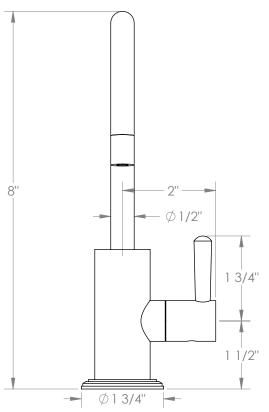

## WATERMYRK

BROOKLYN, NEW YORK

*Anika* 30-9.7GC

Cold Water Gooseneck Dispenser

- Fits Deck Up To 2-1/4" Thick
- Recommended Mounting Hole: 1-1/8"
- All Lead-Free Brass Construction
- Maximum Flow Rate: 0.5 GPM
- 1/4 Turn Ceramic Cartridge
- Handle Is NOT Spring Loaded
- 360° Rotating Spout
- Professional Installation Required