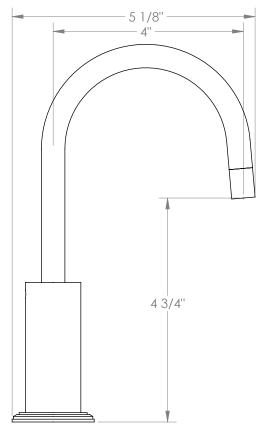

## WATERMYRK

BROOKLYN, NEW YORK

*Anika* 30-9.7GC

Cold Water Gooseneck Dispenser

- Fits Deck Up To 2-1/4" Thick
- Recommended Mounting Hole: 1-1/8"
- All Lead-Free Brass Construction
- Maximum Flow Rate: 0.5 GPM
- 1/4 Turn Ceramic Cartridge
- Handle Is NOT Spring Loaded
- 360° Rotating Spout
- Professional Installation Required