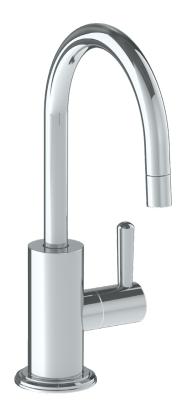

## WATERMYRK

BROOKLYN, NEW YORK

*Anika* 30-9.7GC

Cold Water Gooseneck Dispenser

- Fits Deck Up To 2-1/4" Thick
- Recommended Mounting Hole: 1-1/8"
- All Lead-Free Brass Construction
- Maximum Flow Rate: 0.5 GPM
- 1/4 Turn Ceramic Cartridge
- Handle Is NOT Spring Loaded
- 360° Rotating Spout
- Professional Installation Required