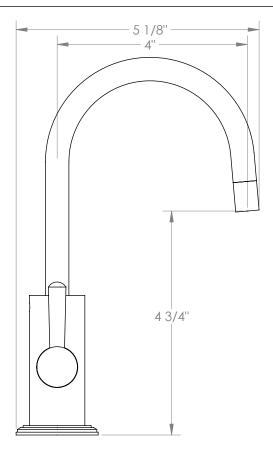

## WATERMYRK

BROOKLYN, NEW YORK

*Anika* 30-9.6GH

Hot Water Gooseneck Dispenser

• Fits Deck Up To 2-1/4" Thick

• Recommended Mounting Hole: 1-1/8"

All Lead-Free Brass Construction

Maximum Flow Rate: 0.5 GPM