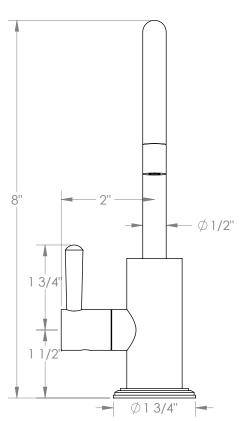

## WATERMYRK

BROOKLYN, NEW YORK

*Anika* 30-9.6GH

Hot Water Gooseneck Dispenser

• Fits Deck Up To 2-1/4" Thick

• Recommended Mounting Hole: 1-1/8"

All Lead-Free Brass Construction

Maximum Flow Rate: 0.5 GPM