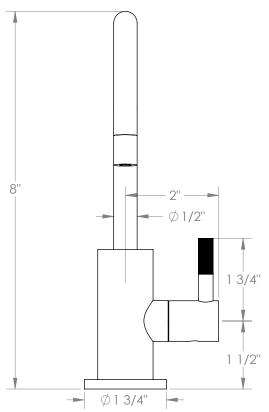

## WATERMYRK

BROOKLYN, NEW YORK

Sutton 111-9.7GC Cold Water Gooseneck Dispenser

Recommended Mounting Hole: 1-1/8"

All Lead-Free Brass Construction

Maximum Flow Rate: 0.5 GPM

• 1/4 Turn Ceramic Cartridge

Handle Is NOT Spring Loaded

360° Rotating Spout

Professional Installation Required

Available in all finishes shown on the Watermark Designs website

Meets the applicable requirements of ASME A112.18.1-2005/CSA B125.1-05, entitled "Plumbing Supply Fittings". Watermark Designs reserves the right to make revisions without notice to produce specifications. All product dimensions are nominal.