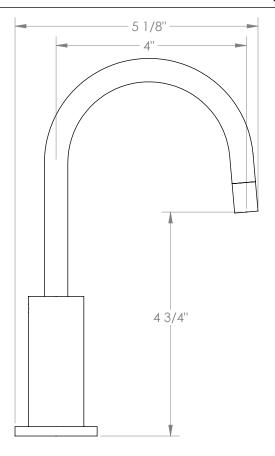

## WATERMYRK

BROOKLYN, NEW YORK

Sutton 111-9.7GC Cold Water Gooseneck Dispenser

Recommended Mounting Hole: 1-1/8"

All Lead-Free Brass Construction

Maximum Flow Rate: 0.5 GPM

• 1/4 Turn Ceramic Cartridge

Handle Is NOT Spring Loaded

360° Rotating Spout

Professional Installation Required

Available in all finishes shown on the Watermark Designs website

Meets the applicable requirements of ASME A112.18.1-2005/CSA B125.1-05, entitled "Plumbing Supply Fittings". Watermark Designs reserves the right to make revisions without notice to produce specifications. All product dimensions are nominal.