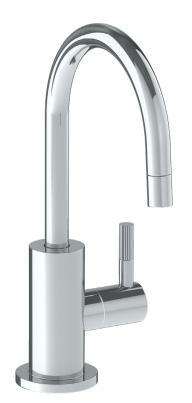

## WATERMYRK

BROOKLYN, NEW YORK

Sutton 111-9.7GC Cold Water Gooseneck Dispenser

Recommended Mounting Hole: 1-1/8"

All Lead-Free Brass Construction

Maximum Flow Rate: 0.5 GPM

• 1/4 Turn Ceramic Cartridge

Handle Is NOT Spring Loaded

360° Rotating Spout

Professional Installation Required

Available in all finishes shown on the Watermark Designs website

Meets the applicable requirements of ASME A112.18.1-2005/CSA B125.1-05, entitled "Plumbing Supply Fittings". Watermark Designs reserves the right to make revisions without notice to produce specifications. All product dimensions are nominal.