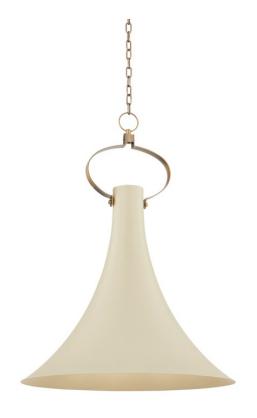

## F1525-PBR/SSD

Effortlessly chic and endlessly usable, this pendant features a slender shade that starts narrow and slopes outward. The curved hardware detail at the top is simple but stunning, drawing the eye and elevating the design. Radcliff would look beautiful in the kitchen as a single light in the center of the room or in multiples over the island.