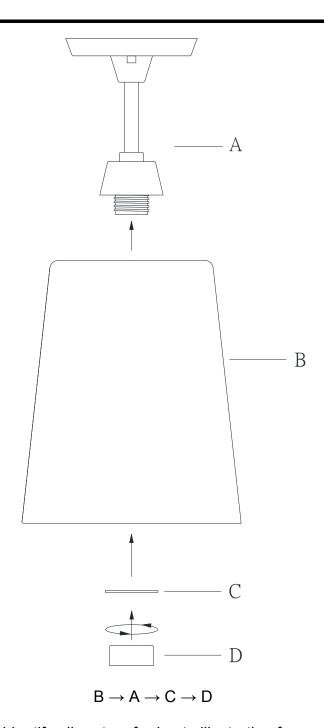

## **ASSEMBLY INSTRUCTIONS**

**ITEM NO.: M60010** 

- 1. Carefully unpack and identify all parts referring to illustration for parts identification.
- 2. Turn the power to the installation point **OFF**.
- 3. Locate and carefully place the glass (B) and flat washer (C) over the socket of fixture body (A) and secure with socket ring (D).
- 4. Install proper bulb (not provided) to each socket referring to the markings and / or labels on the fixture for maximum wattage.
- 5. Referring to the installation instruction with the product for the wiring and installation.
- 6. Retain power to the installation point ON and retain this sheet for future reference.