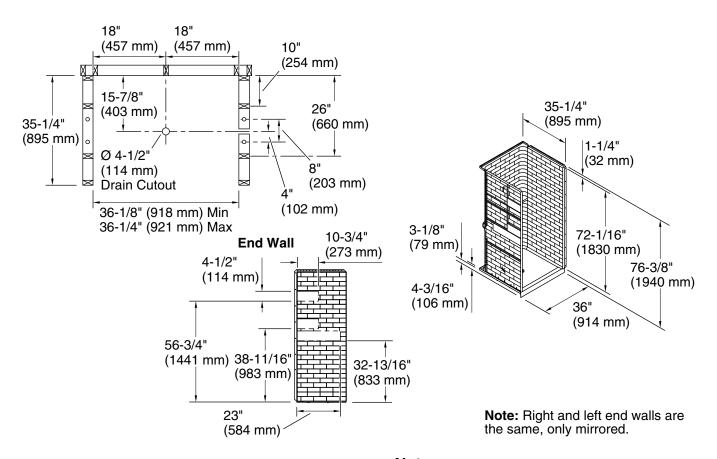

#### **Technical Information**

All product dimensions are nominal.

Drain location:

Center

Weight:

105 lbs (47.6 kg)

Minimum flat for

2-7/16" (62 mm)

door:

Maximum door

72" (1829 mm)

height:

Maximum door

32-9/16" (827 mm)

width: