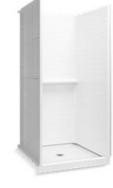

## Traverse®

36" x 34" Vikrell® shower with Aging in Place backerboards, center drain 72500106

## **Features**

- Tongue-and-groove modular design allows for easy installation during any phase of construction
- Modern subway tile design
- Full-length shelf provides generous storage
- Easy-to-clean, durable high-gloss finish
- Factory-installed Aging in Place backerboards for future grab bar installation

## **Included Components**

72301100 36" x 34" Vikrell® shower base, center drain 72502100 36" x 72-1/4" Vikrell® shower back wall 72505106 34" x 72-1/4" Vikrell® shower end wall set with Aging in Place backerboards