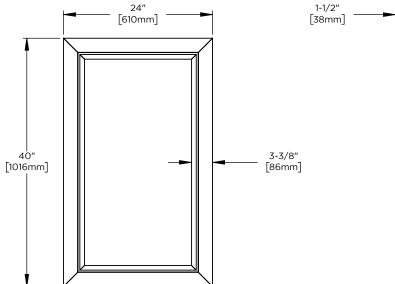

### Dimensions

Width: 24"

Height: 40"

| Model Number Key |            |       |        |                 |                |
|------------------|------------|-------|--------|-----------------|----------------|
| PRODUCT LINE     | CATEGORY   | WIDTH | HEIGHT | STYLE           | FINISH OPTIONS |
| C = Craft Series | M = Mirror | 24"   | 40″    | W = Wood Mirror | (See above)    |