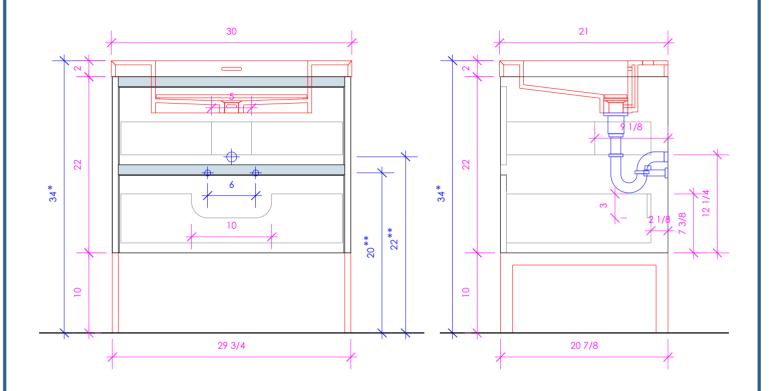

## **KUBISTA**

KUB-W-30B

- \* Recommended installation height
- \*\* Recommended plumbing location