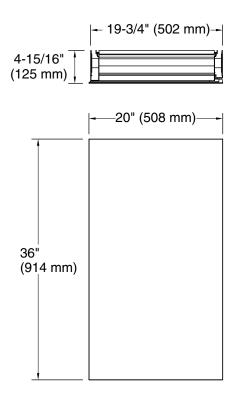

s offer additional bathroom storage
- Full-overlay mirrored door with flat edges
- Mirrored interior
- Three-way adjustable slow-close hinges with 105° opening capability for easy cabinet access
- Easy-hang bracket mounts cabinet securely and simplifies surface-mount applications
- Includes side mirror kit for surface-mount installation

#### Material

Anodized aluminum construction with a durable rustproof and None Applicable chip-resistant finish

#### Installation

- Surface-mount or recessed
- Can be installed with left- or right-hand swing
- Includes mounting hardware for surface or recessed installation



#### Codes/Standards

### **KOHLER® One-Year Limited** Warranty

See website for detailed warranty information.







# Premium XL 20" x 36" rectangular medicine cabinet K-56551



## **Technical Information**All product dimensions are nominal.



# Install this product according to the installation guide.