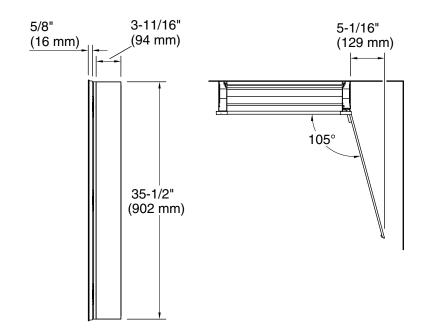

#### **Features**

- 4" (102 mm) -deep shelves offer more room for larger jars, bottles, and grooming supplies
- Three adjustable tempered-glass shelves offer additional bathroom storage
- Full-overlay mirrored door with flat edges
- Mirrored interior
- Three-way adjustable slow-close hinges with 105° opening capability for easy cabinet access
- Easy-hang bracket mounts cabinet securely and simplifies surface-mount applications
- Includes side mirror kit for surface-mount installation

## **Technical Information**All product dimensions are nominal.