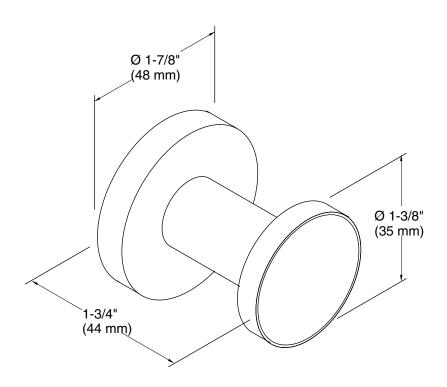

## **Technical Information**

All product dimensions are nominal.

Material: Metal