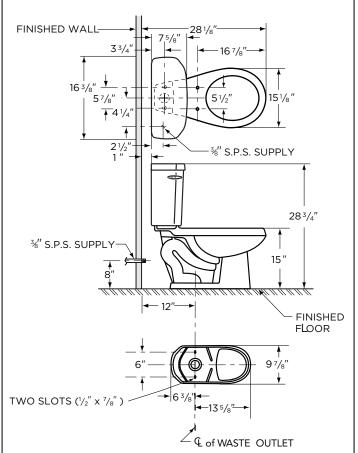

### 12" Rough-in

### **Fixtures:**

| Configuration       | two-piece, round front                  |
|---------------------|-----------------------------------------|
| Water per Flush     | 1.6 gpf (6 lpf)                         |
| Rough-In            | 12″                                     |
| Height              | 28 3/4"                                 |
| Width               | 16 ³/8″                                 |
| Depth               | 27 1/8″                                 |
| Trapway             | 2"                                      |
| Large Water Surface | 9 <sup>5</sup> /8" x 7 <sup>1</sup> /8" |
| Shipping Weight     | 77 lbs                                  |

### Warranty:

• Limited lifetime warranty

NOTES: All dimensions are in inches. Illustrations may not be drawn to scale.

#### IMPORTANT:

Dimensions of fixtures are nominal and may vary within the range of tolerances established by ASME standard A 112.19.2 THIS FIXTURE QUALIFIES ACCORDING TO ASME TEST PROCEDURES AS A HIGH EFFICIENCY WATER CLOSET WITH AN AVERAGE CONSUMPTION OF 1.28 gpf (4.8 Lpf) OR LESS.