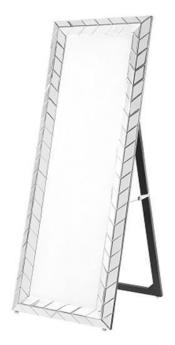

## **Modern COLLECTION**

Clear Floor Mirror 21.7 inch Clear finish

Item No:MR9124 (Clear)

**Dimensions** 

| Difficultion   |          |
|----------------|----------|
| length         | 21.7     |
| width          | 2.3      |
| height         | 63       |
| product weight | 57.2 lbs |

**Specifications** 

| Specifications                 |                         |
|--------------------------------|-------------------------|
| Finish                         | 1 Finish                |
| mount type                     | wall mounted/Stand      |
| shape                          | rectangle               |
| orientation                    | horizontal and vertical |
| framed                         | yes                     |
| frame material details         | Mirror and MDF          |
| power source                   | none                    |
| magnifying                     | none                    |
| storage included               | no                      |
| installation hardware included | no                      |
| Warranty                       | 1 Year Limited          |
| Shipment Type                  | Small Parcel            |
|                                |                         |