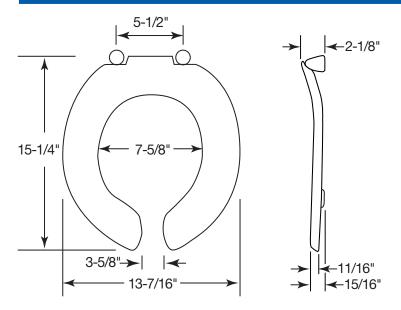

### DIMENSIONS:

Phone: 800-558-7651 Fax: 800-292-3647

©2014 0B7012295 REVB

PLASTIC HINGES WITH STAINLESS STEEL POSTS AND PINTLES

STA-TITE® COMMERCIAL FASTENING SYSTEM™