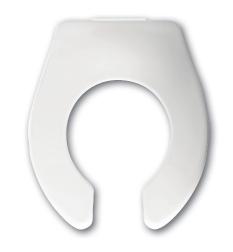

## DESCRIPTION:

Open front less cover, baby bowl, heavy-duty, injection molded solid plastic toilet seat. Features two molded-in bumpers, check hinges with non-corrosive 300 Series stainless steel posts and pintles and STA-TITE® Commercial Fastening System™. Seat contains DuraGuard® Antimicrobial\* Built-In Seat Protection™. This seat complies with IAPMO/ANSI Z124.5-2013 Plastic Toilet Seats as a class Commercial Heavy Duty.

### SPECIFICATIONS:

Size: Toddler/Baby

Material: Plastic

Style: Open Front less Cover

Bumpers: Two

Hinges: Plastic with 300 Series Stainless Steel Posts

and Pintles

Fastening System: STA-TITE® Commercial Fastening System™