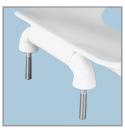

### SPECIFICATIONS:

Size: Toddler/Baby

Material: Plastic

Style: Open Front less Cover

Bumpers: Two

Hinges: Plastic with 300 Series Stainless Steel Posts

and Pintles

Fastening System: STA-TITE® Commercial Fastening System™

STA-TITE® Commercial Fastening System™

DuraGuard® Antimicrobial Built-In Seat Protection™

Non-Corrosive 300 Series Stainless Steel Posts and Pintles